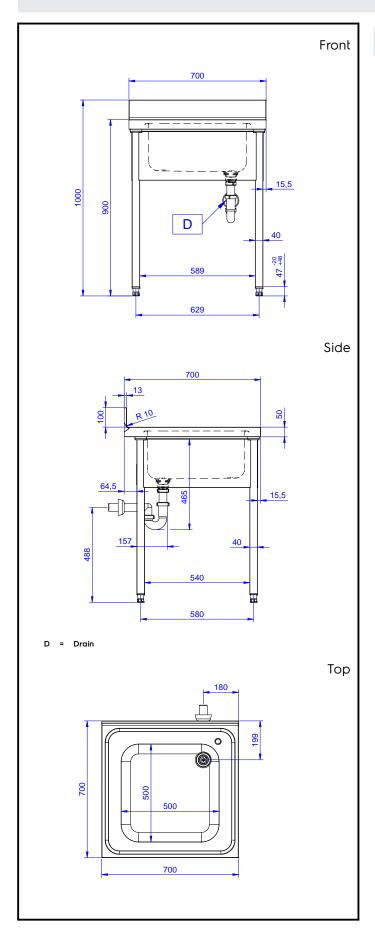

## **Key Information:**

External dimensions, Width:

132894 (SL07N) 700 mm

External dimensions, Depth: 700 mm

External dimensions, Height: 900 mm

Upstand Dimensions, Height: 100 mm

Upstand Dimensions, Depth: 13 mm

Upstand Dimensions, Radius: R=10

Bowls number 1

**Bowl dimensions** 500x500xH250

Net weight: 20 kg

Eco Preparation 700 mm Sink with 1 Bowl